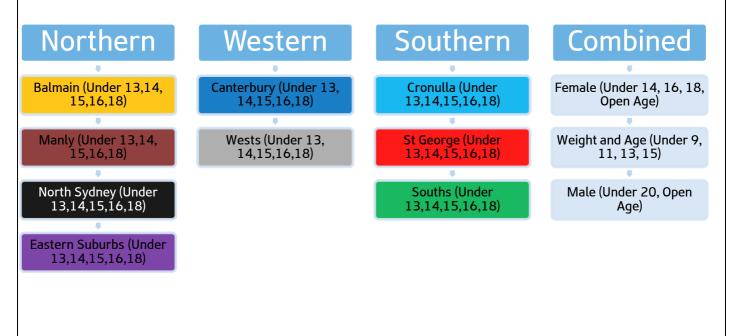

## CONFERENCE COMPETITIONS - 2018 PHASE 2 (Subject to change)

## Northern Conference (Male Under 13 to 18) Days of play: Sunday

| Teams    | Balmain | Manly | Easts | North Sydney | Totals |
|----------|---------|-------|-------|--------------|--------|
| Under 13 | 10      | 16    | 2     | 3            | 31     |
| Under 14 | 8       | 8     | 2     | 3            | 21     |
| Under 15 | 6       | 8     | 2     | 3            | 19     |
| Under 16 | 5       | 7     | 3     | 1            | 16     |
| Under 18 | 8       | 9     | 3     | 2            | 22     |

Western Conference (Male Under 13 to 18) Days of play: Saturday

| Teams    | Canterbury | Wests | Totals |
|----------|------------|-------|--------|
| Under 13 | 13         | 11    | 24     |
| ļ        | 1          |       |        |
| Under 14 | 12         | 13    | 25     |
| +        |            |       | +      |
| Under 15 | 12         | 13    | 25     |
| +        |            |       | +      |
| Under 16 | 11         | 6     | 17     |
| +        |            |       | +      |
| Under 18 | 12         | 14    | 26     |

#### Southern Conference (Male Under 13 to 18) Days of play: Sunday

| Teams    | Souths | St George | Cronulla | Totals |
|----------|--------|-----------|----------|--------|
|          | 12     | -         | 10       | •      |
| Under 13 | 12     | 5         | 10       | 27     |
|          |        |           | +        | +      |
| Under 14 | 8      | 5         | 13       | 26     |
| +        |        |           | +        | +      |
| Under 15 | 9      | 4         | 13       | 26     |
| +        | +      | +         | •        | +      |
| Under 16 | 5      | 4         | 10       | 19     |
| +        |        | *         | •        | +      |
| Under 18 | 10     | 6         | 12       | 28     |

Combined Conference (Male Under 20 and Open Age <mark>Sunday</mark>– Male Weight and Age Under 9, 11, 13 and 15 Saturday - Female Under 14, 16, 18 and Open Age Sunday)

Cronulla Sutherland JRL South Sydney JRL St George JRL Canterbury Bankstown JRL Western Suburbs JRL Balmain JRL North Sydney JRL Manly Warringah JRL Eastern Suburbs JRL Parramatta JRL Penrith JRL