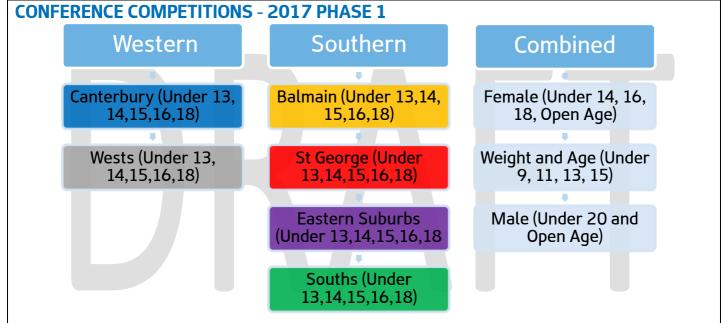

## **1. CONFERENCE COMPETITIONS**

To gain consistency across the game in NSWRL, Junior Rugby League districts and / or clubs are to be allocated a conference with the aim to provide equivalent and sustainable competition. Phased in over three years, the below plan outlines the formation of conferences encompassing all NSWRL Junior League Districts.

Note numbers below represent current 2016 teams progressing up an age (i.e. u12 moving to u13)

Western Conference (Male Under 13 to 18) Days of play: Saturday

| Teams    | Canterbury | Wests | Totals |
|----------|------------|-------|--------|
| Under 13 | 13         | 11    | 24     |
|          | 1          |       | Z-+    |
| Under 14 | 12         | 13    | 25     |
|          |            |       | +      |
| Under 15 | 12         | 13    | 25     |
|          | +          | ŧ     |        |
| Under 16 | 11         | 6     | 17     |
| +        | +          | +     | +      |
| Under 18 | 12         | 14    | 26     |

#### Southern Conference (Male Under 13 to 18) Days of play: Sunday

| Teams    | Souths | St George | Easts | Balmain | Totals |
|----------|--------|-----------|-------|---------|--------|
| Under 13 | 12     | 5         | 2     | 10      | 29     |
| Under 14 | 8      | 5         | 2     | 8       | 23     |
| Under 15 | 9      | 4         | 2     | 6       | 21     |
| Under 16 | 5      | 4         | 3     | 5       | 17     |
| Under 18 | 10     | 6         | 3     | 8       | 27     |

Combined Conference (Male Under 20 and Open Age Sunday– Male Weight and Age Under 9, 11, 13 and 15 Saturday - Female Under 14, 16, 18 and Open Age Sunday)