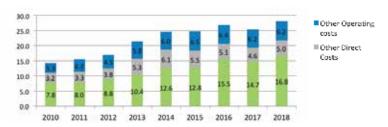

Most importantly, our Club delivered a profit of almost \$1.6m in the 2018 year, a result that speaks in volumes of the great work of our senior management team, particularly in the commercial and membership spheres. As our Chief Financial Officer reports in the pages that follow, 2018 saw the Club return to the top of the NRL in terms of financial performance, with revenues exceeding \$30m, in large part due to increased NRL grant revenue (a negotiation in which your Club figured prominently), but also due to increases in sponsorship, gate receipt and merchandise revenues.