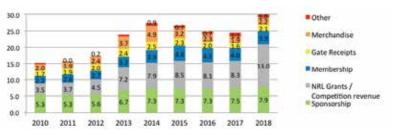

Most importantly, our Club delivered a profit of almost \$1.6m in the 2018 year, a result that speaks in volumes of the great work of our senior management team, particularly in the commercial and membership spheres. As our Chief Financial Officer reports in the pages that follow, 2018 saw the Club return to the top of the NRL in terms of financial performance, with revenues exceeding \$30m, in large part due to increased NRL grant revenue (a negotiation in which your Club figured prominently), but also due to increases in sponsorship, gate receipt and merchandise revenues.