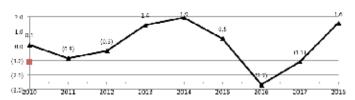

Most importantly, our Club delivered a profit of almost \$1.6m in the 2018 year, a result that speaks in volumes of the great work of our senior management team, particularly in the commercial and membership spheres. As our Chief Financial Officer reports in the pages that follow, 2018 saw the Club return to the top of the NRL in terms of financial performance, with revenues exceeding \$30m, in large part due to increased NRL grant revenue (a negotiation in which your Club figured prominently), but also due to increases in sponsorship, gate receipt and merchandise revenues.